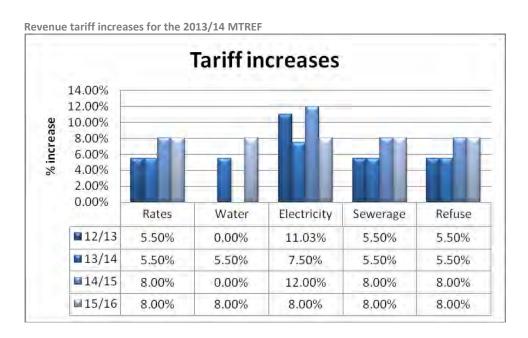

The sources of revenue are property rates, service charges (electricity, water, refuse and sanitation), grants and subsidies, interest and investment income and other revenue such as rental income of halls and hostels. The total operating revenue increased with 5.5%. The following graph depicts the revenue tariff increases applied for the 2013/14 MTREF period.

Rates: The rates revenue increase is 5.5%. This increase is in line with the CPI which is required to achieve an affordable and balanced rates budget without impending on service delivery.

Water: The water revenue increase is 3%. This increase is below the CPI of 5.5%. The increase is required to achieve an affordable and balanced water budget. This increase will ensure the maintenance of water infrastructure and ultimately reduce water losses.

Electricity: Electricity tariffs are linked to the Eskom tariffs for bulk electricity purchases, which are proposed by NERSA to be 8% for the 2013/14 financial year. To ensure affordability to its clients the municipality increased its tariff with 7.5% which is below the proposed Eskom increase and the increase is in line with the NERSA guideline which is between 7.5% and 8%.

Sewerage & Refuse: The tariff increase for sewerage is 5.5% for the 2013/1 financial year. This CPI increase will afford the municipality the means to ensure that current infrastructure is sufficiently maintained.

|                  | 2013/14 revenue bas | sed on tariff increases  |                          |
|------------------|---------------------|--------------------------|--------------------------|
| Revenue category | Budget 2012/13<br>R | Average tariff increases | 2013/14 budgeted revenue |
| Rates            | 148 379 657         | 5.5%                     | 162 236 334              |

| Water       | 183 016 590 | 3%   | 188 507 087 |
|-------------|-------------|------|-------------|
| Electricity | 575 954 206 | 7.5% | 619 150 771 |
| Sewerage    | 103 632 698 | 5.5% | 109 332 496 |
| Refuse      | 58 319 944  | 5.5% | 61 527 541  |