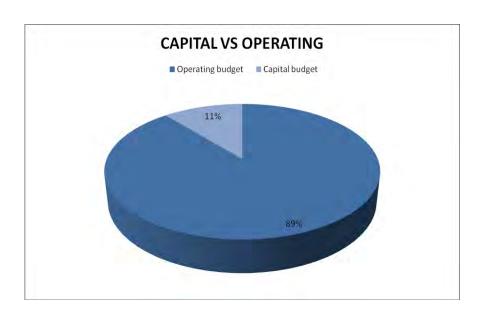

<sup>\*\*</sup>Source: Division of Revenue Act

The total estimated budget of the municipality for the 2013/2014 financial year is R1 901 188 368 of which the operating budget consist of 88.82% and the capital budget of 11.18%.

Table 3 gives an indication of the total budget estimates for the period 1 July 2013 to 30 June 2015

TABLE 3: TOTAL MUNICIPAL BUDGET (CAPITAL VERSUS OPERATIONAL)

|                  | 2013/2014     |
|------------------|---------------|
|                  | BUDGET        |
| Operating Budget | 1,688,706,368 |
| Capital Budget   | 212,482,000   |
| Total Budget     | 1,901,188,368 |

Figure 1 gives an indication of the Operating budget versus the Capital budget for the 2013/2014 financial year.

FIGURE 1: CAPITAL VERSUS OPERATIONAL BUDGET